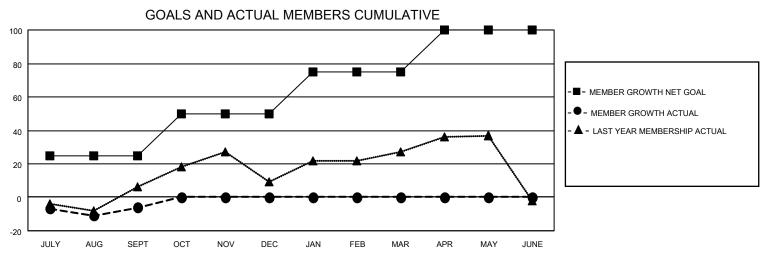

## MONTHLY MEMBERSHIP PROGRESS REPORT

LOCATION KANSAS District 17 A Results as of: 9/30/2022

| Clubs RESULTS FOR 2022-2023 |   |   |   | Members RESULTS FOR 2022-2023 |    |    |    |
|-----------------------------|---|---|---|-------------------------------|----|----|----|
|                             |   |   |   |                               |    |    |    |
| JULY/AUG/SEPT               | 1 | 0 | 0 | JULY/AUG/SEPT                 | 25 | 28 | 32 |
| OCT/NOV/DEC                 | 0 | 0 | 0 | OCT/NOV/DEC                   | 25 | 0  | 0  |
| JAN/FEB/MAR                 | 1 | 0 | 0 | JAN/FEB/MAR                   | 25 | 0  | 0  |
| APR/MAY/JUNE                | 0 | 0 | 0 | APR/MAY/JUNE                  | 25 | 0  | 0  |